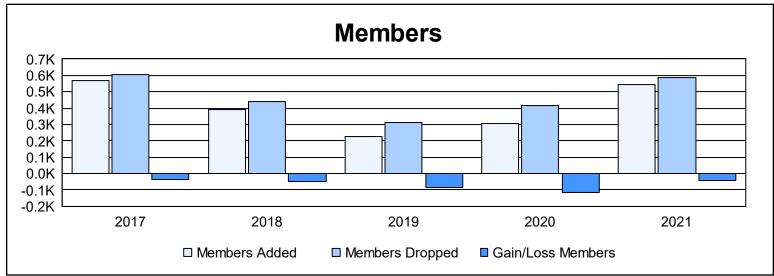

District 351 As of June 2021 Cumulative

| Year      | New<br>Clubs | Dropped<br>Clubs | Gain/<br>Loss<br>Clubs | New<br>Members | Charter<br>Members | Reinstate<br>Members | Transfer<br>Members | Total<br>Member<br>Added | Total<br>Members<br>Dropped | Gain/<br>Loss<br>Members |
|-----------|--------------|------------------|------------------------|----------------|--------------------|----------------------|---------------------|--------------------------|-----------------------------|--------------------------|
| 2016-2017 | 5            | 11               | -6                     | 385            | 146                | 14                   | 22                  | 567                      | 606                         | -39                      |
| 2017-2018 | 1            | 4                | -3                     | 271            | 55                 | 43                   | 23                  | 392                      | 443                         | -51                      |
| 2018-2019 | 0            | 3                | -3                     | 189            | 15                 | 9                    | 13                  | 226                      | 309                         | -83                      |
| 2019-2020 | 4            | 3                | 1                      | 135            | 131                | 19                   | 20                  | 305                      | 418                         | -113                     |
| 2020-2021 | 6            | 6                | 0                      | 169            | 275                | 61                   | 37                  | 542                      | 586                         | -44                      |
| Average   | 3            | 5                | -2                     | 230            | 124                | 29                   | 23                  | 406                      | 472                         | -66                      |