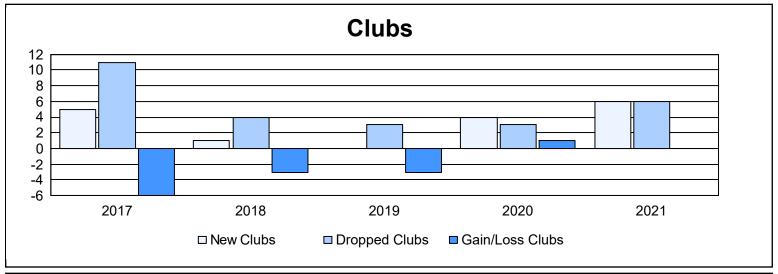

District 351 As of June 2021 Cumulative

| Year      | New<br>Clubs | Dropped<br>Clubs | Gain/<br>Loss<br>Clubs | New<br>Members | Charter<br>Members | Reinstate<br>Members | Transfer<br>Members | Total<br>Member<br>Added | Total<br>Members<br>Dropped | Gain/<br>Loss<br>Members |
|-----------|--------------|------------------|------------------------|----------------|--------------------|----------------------|---------------------|--------------------------|-----------------------------|--------------------------|
| 2016-2017 | 5            | 11               | -6                     | 385            | 146                | 14                   | 22                  | 567                      | 606                         | -39                      |
| 2017-2018 | 1            | 4                | -3                     | 271            | 55                 | 43                   | 23                  | 392                      | 443                         | -51                      |
| 2018-2019 | 0            | 3                | -3                     | 189            | 15                 | 9                    | 13                  | 226                      | 309                         | -83                      |
| 2019-2020 | 4            | 3                | 1                      | 135            | 131                | 19                   | 20                  | 305                      | 418                         | -113                     |
| 2020-2021 | 6            | 6                | 0                      | 169            | 275                | 61                   | 37                  | 542                      | 586                         | -44                      |
| Average   | 3            | 5                | -2                     | 230            | 124                | 29                   | 23                  | 406                      | 472                         | -66                      |